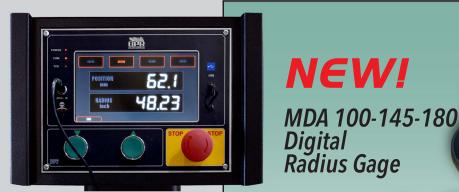

Place the MDA 100-145-180 against the part and read the radius on your DP7 or BA CNC screen or reference the value indicated on the instrument to the radius chart for a precision radius determination. Our NEW Archimeter MDA 100-145-180 Digital Radius Gauge gives you a precision reading of the radius obtained in your bending process. When used with the supplied communication cable in conjunction with an Eagle DP7 touch screen panel or with a New EAGLE BA Series CNC bender, the radius is displayed directly on the machine's control screen.

MDA ARCHIMETER 100-145-180

The Archimeter measures the radius of parts produced on angle rolls, section benders, pipe benders, plate rolls, ram benders and more. Three bases are supplied to adjust precision for tight, medium and large radiused parts